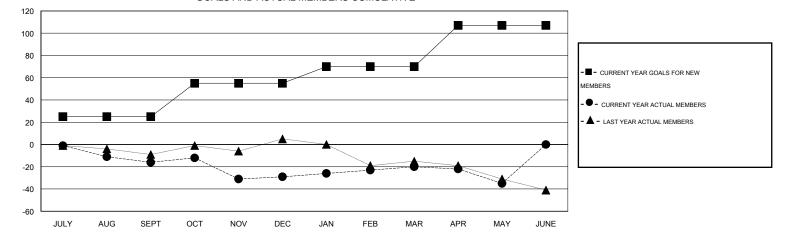

GOALS AND ACTUAL MEMBERS CUMULATIVE

| DROPPED CLUBS: 1             |     | 33 CLUBS OF 46 ADDED 1 OR MORE | GENDER DISTRIBUTION   |              |     |
|------------------------------|-----|--------------------------------|-----------------------|--------------|-----|
|                              |     | NEW MEMBERS                    | MALE                  | 851 (74.71%) |     |
| DROPPED MEMBERS              |     |                                | FEMALE                | 288 (25.29%) |     |
| DECEASED                     | 19  | CLICK HERE FOR HEALTH          | FAMILY UNIT MEMBERS   |              | 192 |
| CLUB CANCELLED 0<br>OTHER 97 |     | ASSESSMENT DATA                | HEAD OF HOUSEHOLD     |              | 93  |
| TOTAL                        | 116 |                                | NON-HEAD OF HOUSEHOLD |              |     |